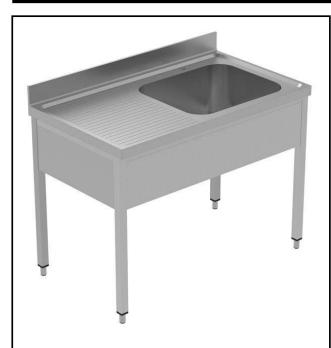

Sink Unit, with 1 bowl (500x600x300mm) and lefthand drainer, 1200mm

### Construction

- Welded frame and legs.
- Worktop with 50mm high profile, is in stainless steel Scotch Brite finishing, 10/10 in thickness with anti-drip edges and welded corners and overflow rim along the top.
- Constructed entirely in 304 AISI stainless steel.
- Sink bowl is sound-deadened, in polish stainless steel overflow pipe and 2" drain hole.
- Drainers are sound-deadened with stainless steel reinforcement bars.
- Upstand back completely covered with Stainless Steel welded profile.
- Square section legs (40x40mm, 10/10 in thickness) and height-adjustable feet (-20/+30mm).
- Accessories:-set of castors as alternative to the feet, can be fitted as optional.