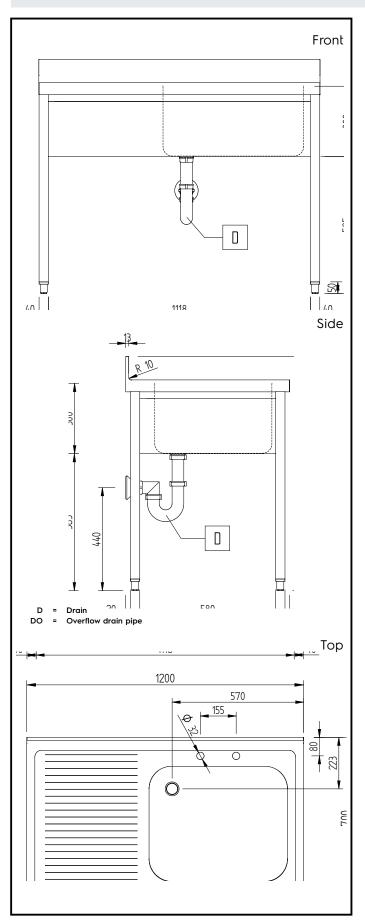

# **Key Information:**

External dimensions, Width:

134063 (GLG1216SXE)

External dimensions, Depth:

External dimensions, Height:

Upstand Dimensions, Depth:

Upstand Dimensions, Depth:

Upstand Dimensions, Radius:

Bowls number

1200 mm

1000 mm

13 mm

R=10

Bowl dimensions 600x500xH300

Worktop thickness: 50 mm Net weight: 32.5 kg

> PLUS - Static Preparation 1200 mm Sink Unit with 1 Bowl - Left Drainer